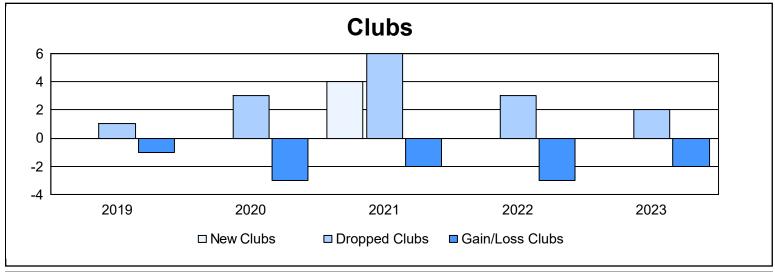

District F 3 As of June 2023 Cumulative

| Year      | New<br>Clubs | Dropped<br>Clubs | Gain/<br>Loss<br>Clubs | New<br>Members | Charter<br>Members | Reinstate<br>Members | Transfer<br>Members | Total<br>Member<br>Added | Total<br>Members<br>Dropped | Gain/<br>Loss<br>Members |
|-----------|--------------|------------------|------------------------|----------------|--------------------|----------------------|---------------------|--------------------------|-----------------------------|--------------------------|
| 2018-2019 | 0            | 1                | -1                     | 48             | 0                  | 17                   | 0                   | 65                       | 125                         | -60                      |
| 2019-2020 | 0            | 3                | -3                     | 25             | 0                  | 8                    | 0                   | 33                       | 104                         | -71                      |
| 2020-2021 | 4            | 6                | -2                     | 56             | 87                 | 29                   | 5                   | 177                      | 154                         | 23                       |
| 2021-2022 | 0            | 3                | -3                     | 67             | 3                  | 54                   | 2                   | 126                      | 157                         | -31                      |
| 2022-2023 | 0            | 2                | -2                     | 24             | 1                  | 1                    | 5                   | 31                       | 107                         | -76                      |
| Average   | 1            | 3                | -2                     | 44             | 18                 | 22                   | 2                   | 86                       | 129                         | -43                      |